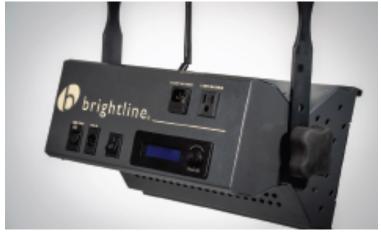

#### **Drivers**

 All LED Drivers are high-frequency electronic, with a power factor >.90, THD <20%, and a Class A sound rating. LED Drivers are mounted internally to the fixture housing. The power and control inputs are on the back. The dimming protocol is DMX/RDM.