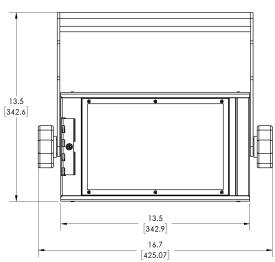

#### **Fixture Dimensions and Weight**

- 13.50in (342.90mm) wide x 12.49in (317.16mm) high x 9.12in (231.66mm) deep. Overall width of the fixture increases to 16.74in (425.07mm), with the palm handles included.
- Fixture Weight: 17.16lb (7.71kg)
  See shipping information chart for gross weights and dimensions.