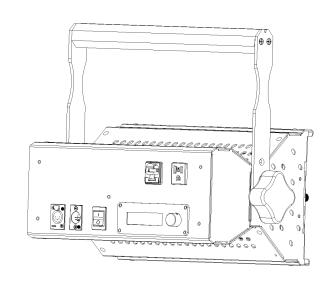

#### Mounting

 Fixture has a 10-gauge horizontal or vertical extruded aluminum yoke, with palm handles standard. Each fixture is supplied with a 2inch OD C-clamp with an integral safety cable. Compact yoke also available.