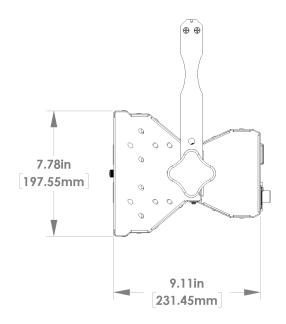

#### **Fixture Dimensions and Weight**

- 13.50in (342.90mm) wide x 12.49in (317.16mm) high x 9.12in (231.66mm) deep. Overall width of the fixture increases to 16.74in (425.07mm), with the palm handles included.
- Fixture Weight: 17.16lb (7.71kg)
  See shipping information chart for gross weights and dimensions.