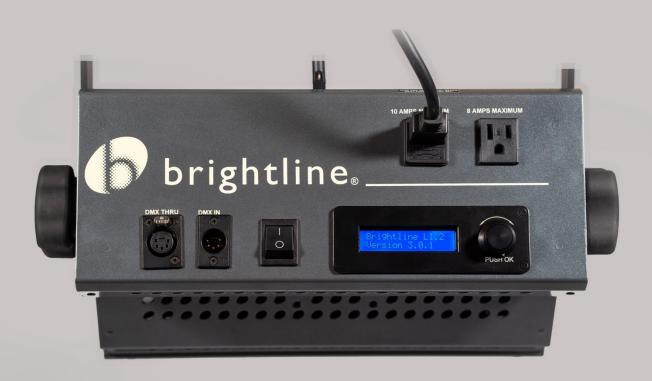

#### **Electrical**

 A removable 12-ft (3.7-m) power cord with a NEMA 5-15P plug is standard. Other plug types are available as options. The fixture is protected by an externally removable fuse with onboard spare. Power draw is 110 watts.

#### **Drivers**

 All LED Drivers are high-frequency electronic, with a power factor >.90, THD <20%, and a Class A sound rating. LED Drivers are mounted internally to the fixture housing. The power and control inputs are on the back. The dimming protocol is DMX/RDM.

#### **LED Technology**

 The fixture utilizes high CRI LEDs to emit high quality illumination (>97 CRI) for broadcast and videoconferencing applications. Variable CCT from 3200K - 5600K.