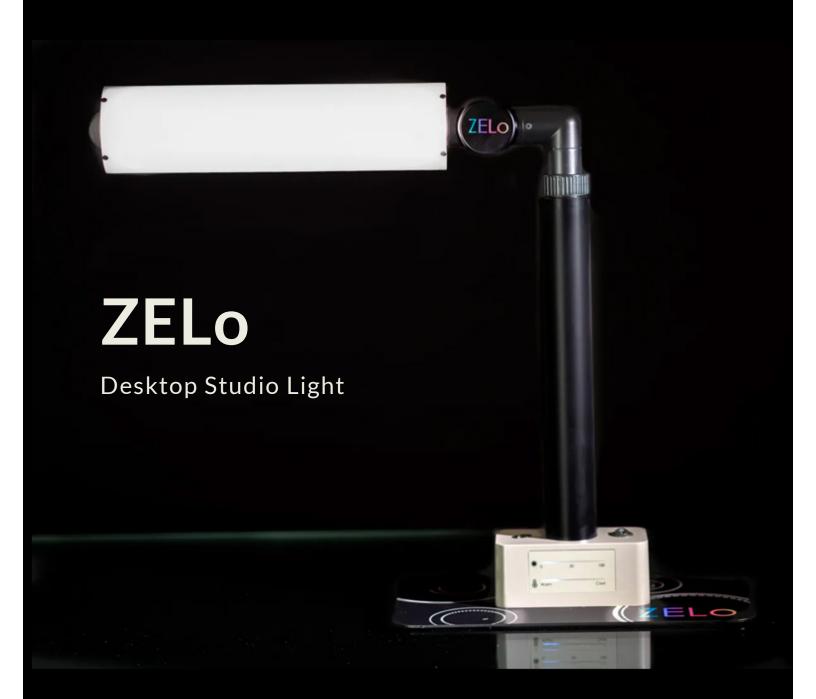

# **ZELO**Desktop Studio Light

#### **Fixture Features**

- Custom heat sink
- Internal glare control filter
- External soft light diffusion
- Focusing handle
- Articulating light cell
- Adjustable height 18- to 30-in (457- to 762-mm)
- Twist-locking grip
- Play back pre-set memory
- Safety base

#### **Fixture Finish**

Two tone paint, powder-coat black and silver with full color logo design.