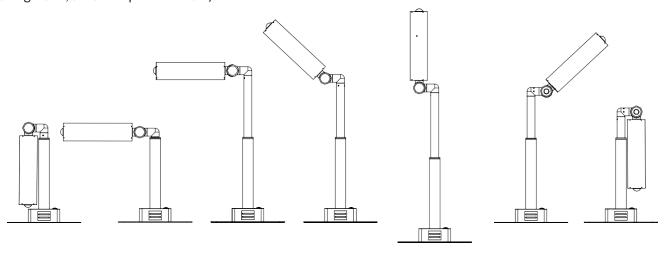

#### **Fixture Features**

- Custom heat sink
- Internal glare control filter
- External soft light diffusion
- Focusing handle
- Articulating light cell
- Adjustable height 18- to 30-in (457- to 762-mm)
- Twist-locking grip
- Play back pre-set memory
- Safety base

## Fixture Dimensions and Weight

Base Plate: 14- x 8-in (355.6- x 203.2-mm) Fixture Height: 18- to 30-in (457- to 762-mm)

Fixture Weight: 9.2-lbs (4.2-kg)

See shipping information chart for gross weights and dimensions.