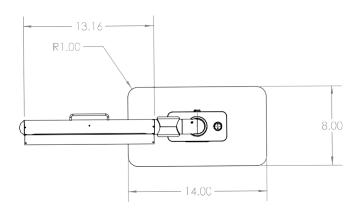

## Fixture Dimensions and Weight

Base Plate: 14- x 8-in (355.6- x 203.2-mm) Fixture Height: 18- to 30-in (457- to 762-mm)

Fixture Weight: 9.2-lbs (4.2-kg)

See shipping information chart for gross weights and dimensions.