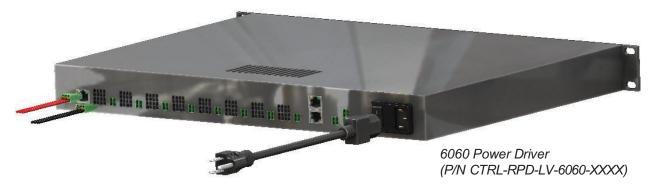

Fixtures are provided with 75-ft of cable that can be trimmed to length. Longer cables are available upon request. Phoenix connectors on the back of the 6060 Power Driver.

### LED Control Driver (P/N CTRL-RPD-LV-6060-XXXX)