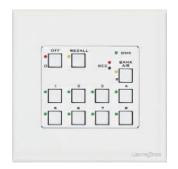

Wall Mounted Playback Station (P/N CTRL-WS-LV-SR516)

Specifications are subject to change without notice.

## Wall Mounted Playback Station (P/N CTRL-WS-LV-SR516)

Protocol: USITT DMX-512 Dimmer Channels: 512

**Total Number of scenes:** 16 (2 banks of 8 scenes each)

Controls and Indicators: 8 Scene Select, Bank Select, Blackout, Record, Recall. LED indicator for all functions

and DMX status

**Recording:** "Snapshot" from live console input **Record Lockout:** Global Recording Lockout **Power:** 

12 - 16 VDC

Connectors: Plug in screw terminal

Power Supply: 12 VDC supplied by wall adapter

**Dimensions:** 3.7- x 1.5- x 4.0-in (with face plate 4.77- x 4.69-in)

94.0- x 38.1- x 101.6-mm (with face plate 121.16- x 119.13-mm

Weight: 1-lb (0.45-kg)