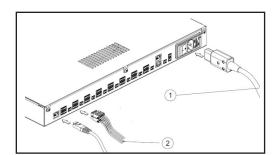

Fixtures are provided with 75-ft of cable that can be trimmed to length. Longer cables are available upon request. Phoenix connectors on the back of the 6060 Power Driver.