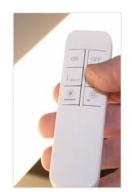

#### LED Technology

- 120-277V 50/60 Hz input-42V DC output @0.9 A
- 3523 lumen output at 5000 degrees Kelvin
- 96+ CRI (98 TLCI)
- Color temperature range from 2700K to 6500K
- Adjustable for seasonal affective disorder (SAD) therapy
- RF remote- control with on/off and +/- brightness and color adjustment