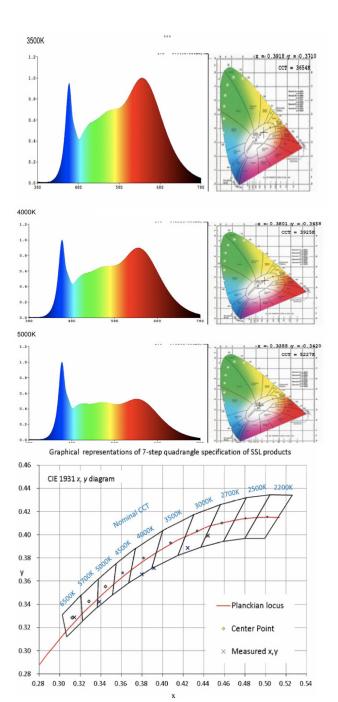

#### LED Technology

- 120-277V 50/60 Hz input-42V DC output @0.9 A
- 3523 lumen output at 5000 degrees Kelvin
- 96+ CRI (98 TLCI)
- Color temperature range from 2700K to 6500K
- Adjustable for seasonal affective disorder (SAD) therapy
- RF remote- control with on/off and +/- brightness and color adjustment